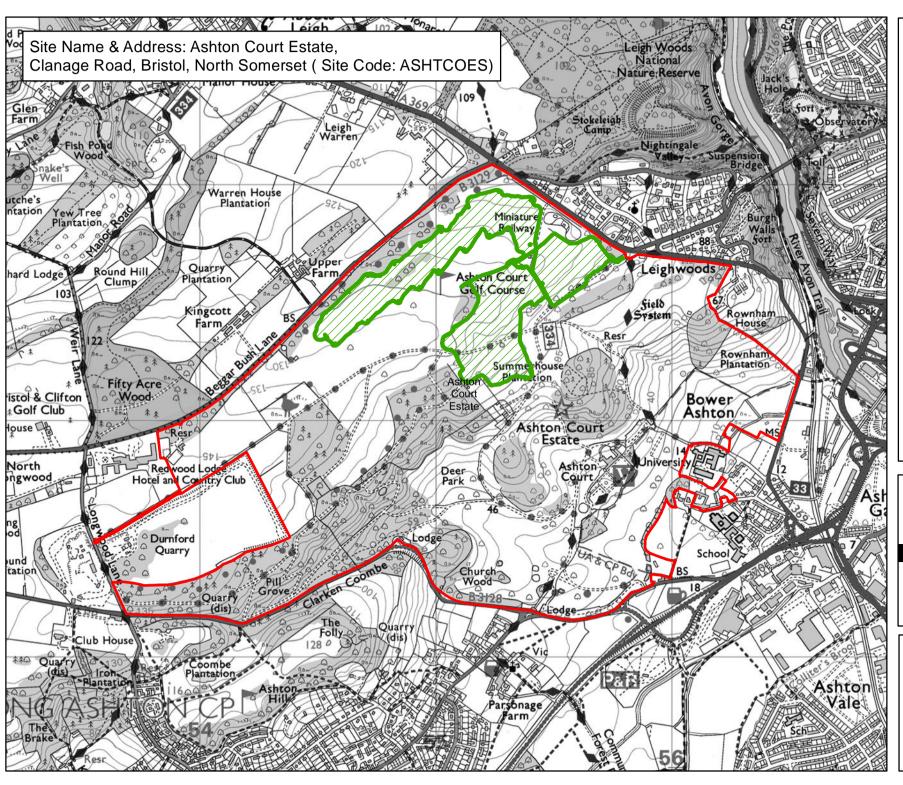

## **Bristol City Council**

Bristol Parks Neighbourhoods

**Byelaws: Golf** 

Designated Areas.

## Legend

Designated Area for Golf

Byelaw Sites

The provision of information by Bristol City Council does not imply a right to reproduce or commercially exploit such information without the Council's express prior written permission. Reproduction or commercial exploitation of information provided by the Council without its express permission may be an infringement of copyright.